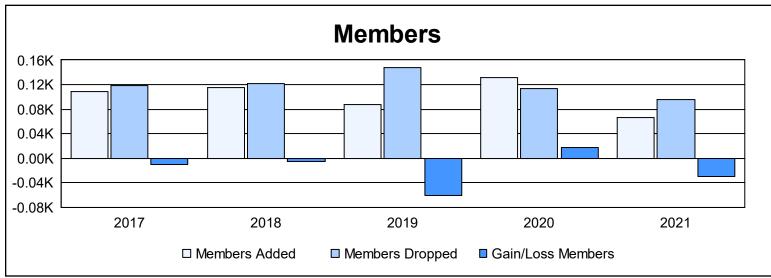

District 110BZ As of June 2021 Cumulative

| Year      | New<br>Clubs | Dropped<br>Clubs | Gain/<br>Loss<br>Clubs | New<br>Members | Charter<br>Members | Reinstate<br>Members | Transfer<br>Members | Total<br>Member<br>Added | Total<br>Members<br>Dropped | Gain/<br>Loss<br>Members |
|-----------|--------------|------------------|------------------------|----------------|--------------------|----------------------|---------------------|--------------------------|-----------------------------|--------------------------|
| 2016-2017 | 0            | 0                | 0                      | 100            | 0                  | 5                    | 3                   | 108                      | 119                         | -11                      |
| 2017-2018 | 0            | 0                | 0                      | 110            | 0                  | 1                    | 4                   | 115                      | 121                         | -6                       |
| 2018-2019 | 0            | 0                | 0                      | 80             | 0                  | 2                    | 5                   | 87                       | 148                         | -61                      |
| 2019-2020 | 0            | 0                | 0                      | 125            | 0                  | 1                    | 5                   | 131                      | 114                         | 17                       |
| 2020-2021 | 0            | 0                | 0                      | 55             | 0                  | 5                    | 6                   | 66                       | 96                          | -30                      |
| Average   | 0            | 0                | 0                      | 94             | 0                  | 3                    | 5                   | 101                      | 120                         | -18                      |